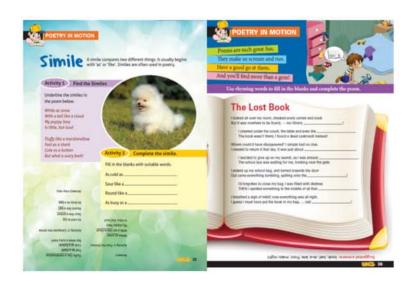

# "Poetry in Motion"

Features various language devices to enhance students' language and writing skills

Developing 21st Century English Learners

Magazine

Suggested Levels: Primary 4 - Primary 6

**Boost General Knowledge** 