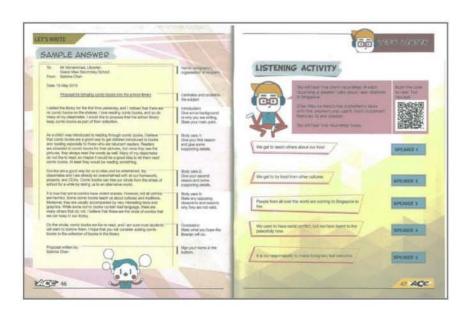

### "Let's Write"

Features various situational writing formats & tasks – formal & informal

## "Listening Comprehension"

Comprises a variety of listening task formats
– Matching / Note
Taking / MCQ /
Graphic Organiser etc.