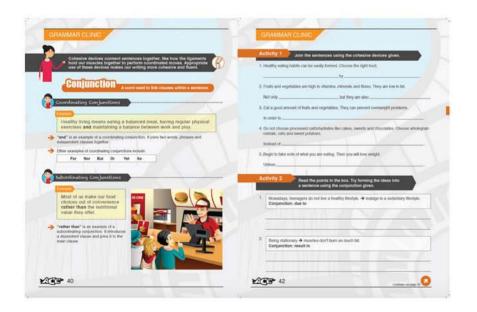

# "Grammar Clinic"

Features different components of grammar rules with short exercises for students' practice