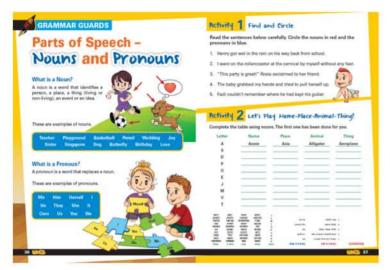

# "Grammor Guords"

Features different components of grammar rules, structures and phrases with short exercises for students' practice